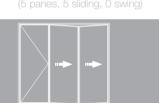

#### CONFIGURATIONS WITH HINGED DOOR LEAVES

SEVEN PANE CONFIGURATION (7 panes, 7 sliding, 0 swing)

SIX PANE CONFIGURATION (6 panes, 5 sliding,1 swing)

FIVE PANE CONFIGURATION

FOUR PANE CONFIGURATION (4 panes, 3 sliding, 1 swing)