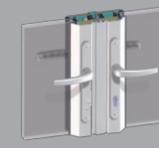

### PULL HANDLE HINGE (INSIDE & OUT)

Dualfold features proper door operating hardware, with handles on both sides of the swing doors. This means that a Dualfold door can not only be securely locked, but also used as a main entry or exit route.

The central hinge incorporates a pull handle which makes the door easy to close without risk of finger entrapment.