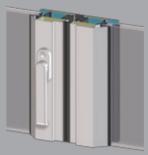

### SHOOTBOLT HANDLE

This handle throws the shootbolts into position with an easy action and provides an indicator that the door is fully locked.

#### MULTI-POINT LOCK

Dualfold features hardware designed specifically for doors with a Eurogroove multipoint locking system – far stronger than the 'window' hardware used on some doors of this kind. This means Dualfold can be fully operated from outside and inside.