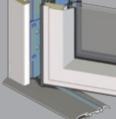

#### LOW THRESHOLD CILL

Hinge bolts effectively lock the frames together when the doors are closed.

Optional low threshold cill, used for ease of access and superb aesthetics.

### EASY-GLIDE STAINLESS STEEL WHEELS & TRACK

Easy glide stainless steel wheels run on stainless steel tracks, which are completely hidden from view when the door is closed. Even the standard threshold is low and internal floor finishes can be fitted up to the cill, creating a flush finish.