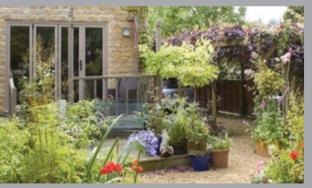

## VERSATILITY AND STYLE TO SUIT EVERY HOME AND LIFESTYLE

Dualfold adds a new dimension to any room, sliding smoothly aside to allow the outdoors in. Whether you are looking to extend a dining area onto a patio, or keep a conservatory cool in summer, Dualfold fits the bill.

You can choose to have one or two doors swinging open like traditional French doors, then slide the set to one side or the other. A two-pane arrangement can even help you to maximise the space between a conservatory and the house, by sliding unobtrusively to one side, giving a full clear opening.

Dualfold's slim sight-lines allow you to make the most of your view, bringing the beauty of your garden right into your home