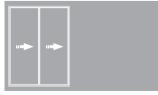

THREE PANE CONFIGURATION

panes, 3 sliding, 0 swing)

CONFIGURATIONS WITH NO HINGED DOOR LEAVES

SIX PANE CONFIGURATION (6 panes, 6 sliding, 0 swing)

**TWO PANE CONFIGURATION** (2 panes, 2 sliding, 0 swing)

14 🕯