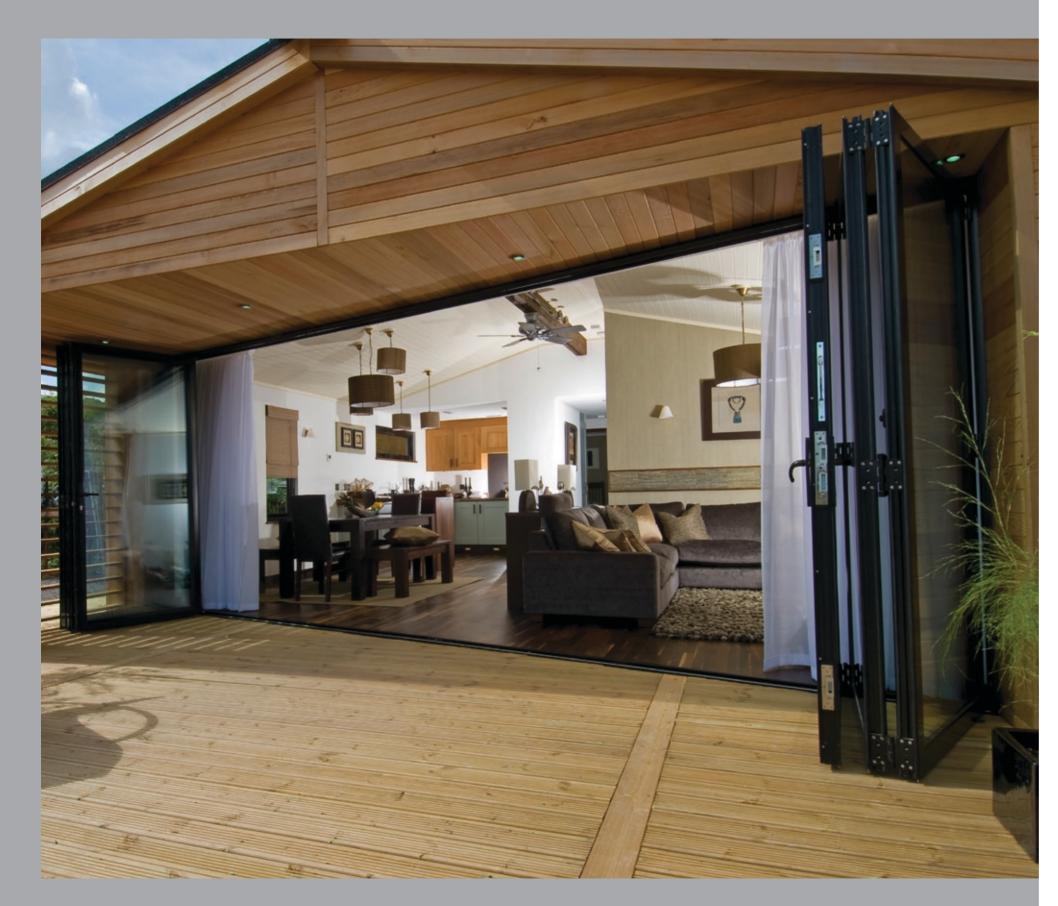

## THE DUALFOLD SLIDING FOLDING DOOR GIVES YOU A WHOLE NEW OUTLOOK ON LIFE

the door.

your lifestyle.

Open up your home with the Sapa Dualfold aluminium door. It's a great way to bring your living space and garden together, opening up wonderful new possibilities to make the most of your home.

Enjoy a summer barbecue, or just relax and enjoy the view. And then, as the nights draw in, the high levels of insulation and security will keep everything comfortable and safe indoors. The Dualfold's versatile mixture of hinged and folding leaves is designed to give you perfect control over the way that you use