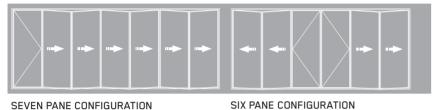

#### CONFIGURATIONS WITH HINGED DOOR LEAVES

SEVEN PANE CONFIGURATION (7 panes, 7 sliding, 0 swing)

SIX PANE CONFIGURATION (6 panes, 5 sliding,1 swing)

FIVE PANE CONFIGURATION

FOUR PANE CONFIGURATION (4 panes, 3 sliding, 1 swing)

anes, 4 sliding, 0 swing)

PLAN VIEW (TYPICAL) (4 panes, 4 sliding, 0 swing)

One of the many benefits of Dualfold is its versatility. The choice is from two to seven panes, open in or open out door sets – in left or right hand sliding versions. You can also choose to have a swing door or slide only format.

DUALFOLD OFFERS 36 DIFFERENT OPENING CONFIGURATIONS. SO, WHATEVER THE SITUATION, THERE'S SURE TO BE A BEAUTIFUL DUALFOLD SOLUTION THAT WILL SUIT YOU DOWN TO THE GROUND.