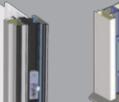

#### HINGE BOLT

#### LOW THRESHOLD CILL

Hinge bolts effectively lock the frames together when the doors are closed.

Optional low threshold cill, used for ease of access and superb aesthetics.