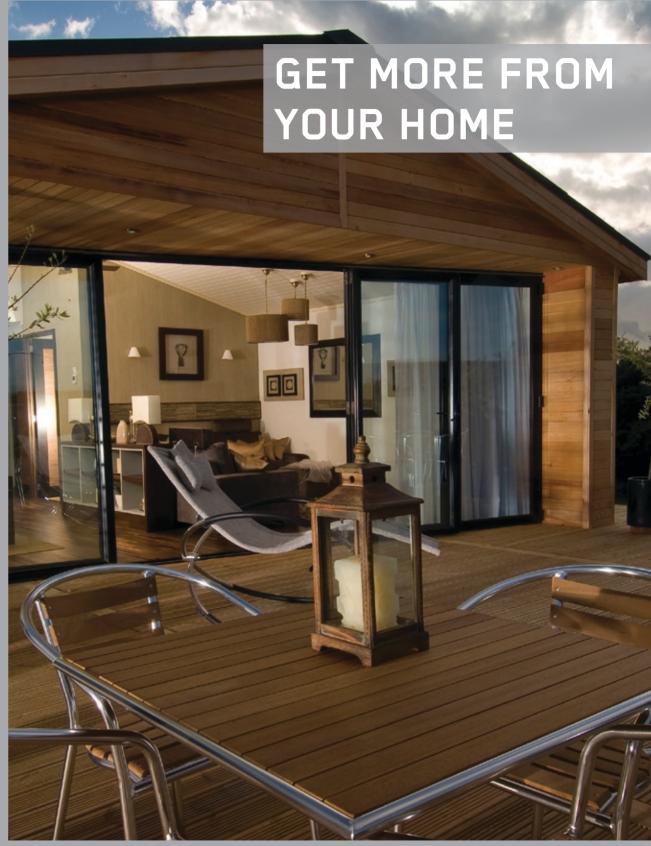

# EXTEND YOUR LIVING AREA

## STAY COOL IN THE SUMMER, KEEP WARM IN THE WINTER

Dualfold doors slide and fold away effortlessly, creating space to relax and enjoy the full beauty of your garden in the summer. While, in the winter months, high quality seals and gaskets keep the warmth in your home.

Dualfold sliding folding doors all feature advanced technology – combining the structural integrity of aluminium with a thermally enhancing polyamide keeping you insulated from the elements.