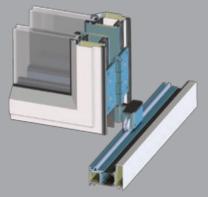

Dualfold sliding folding doors all feature advanced technology – combining the structural integrity of aluminium with a thermally enhancing polyamide keeping you insulated from the elements.

## STRENGTH AND DURABILITY, THAT'S THE BEAUTY OF ALUMINIUM

Aluminium truly is the material of the moment. It is strong, light, stable and it will not rust, warp or rot.

From an environmental point of view, it has a lot to commend it. It can be recycled over and over again, with no degradation or loss of physical properties. Take a look at all its environmental plus points opposite.

Dualfold sliding folding doors can be fitted directly to the structure of your property.