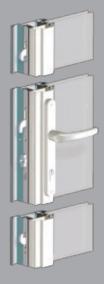

### PULL HANDLE HINGE (INSIDE & OUT)

Dualfold features proper door operating hardware, with handles on both sides of the swing doors. This means that a Dualfold door can not only be securely locked, but also used as a main entry or exit route.

The central hinge incorporates a pull handle which makes the door easy to close without risk of finger entrapment.

### SHOOTBOLT HANDLE

This handle throws the shootbolts into position with an easy action and provides an indicator that the door is fully locked.

#### MULTI-POINT LOCK

Dualfold features hardware designed specifically for doors with a Eurogroove multipoint locking system – far stronger than the 'window' hardware used on some doors of this kind. This means Dualfold can be fully operated from outside and inside.