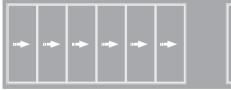

THREE PANE CONFIGURATION

panes, 3 sliding, 0 swing)

CONFIGURATIONS WITH NO HINGED DOOR LEAVES

SIX PANE CONFIGURATION (6 panes, 6 sliding, 0 swing)

**TWO PANE CONFIGURATION** (2 panes, 2 sliding, 0 swing)

14 🕯