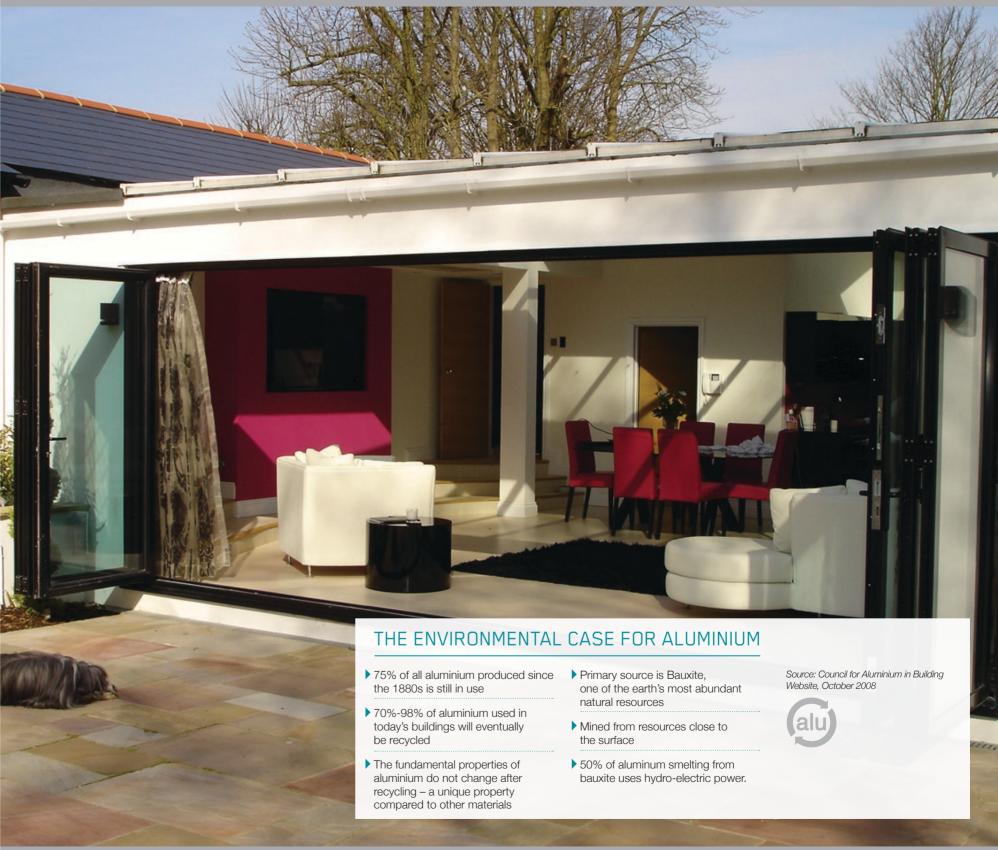

## STRENGTH AND DURABILITY, THAT'S THE BEAUTY OF ALUMINIUM

Aluminium truly is the material of the moment. It is strong, light, stable and it will not rust, warp or rot.

From an environmental point of view, it has a lot to commend it. It can be recycled over and over again, with no degradation or loss of physical properties. Take a look at all its environmental plus points opposite.

Dualfold sliding folding doors can be fitted directly to the structure of your property.