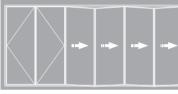

#### CONFIGURATIONS WITH HINGED DOOR LEAVES

SEVEN PANE CONFIGURATION (7 panes, 7 sliding, 0 swing)

SIX PANE CONFIGURATION (6 panes, 5 sliding,1 swing)

FIVE PANE CONFIGURATION

FOUR PANE CONFIGURATION (4 panes, 3 sliding, 1 swing)

anes, 4 sliding, 0 swing)

PLAN VIEW (TYPICAL) (4 panes, 4 sliding, 0 swing)

One of the many benefits of Dualfold is its versatility. The choice is from two to seven panes, open in or open out door sets – in left or right hand sliding versions. You can also choose to have a swing door or slide only format.

DUALFOLD OFFERS 36 DIFFERENT OPENING CONFIGURATIONS. SO, WHATEVER THE SITUATION, THERE'S SURE TO BE A BEAUTIFUL DUALFOLD SOLUTION THAT WILL SUIT YOU DOWN TO THE GROUND.