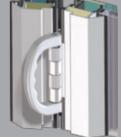

The central hinge incorporates a pull handle which makes the door easy to close without risk of finger entrapment.