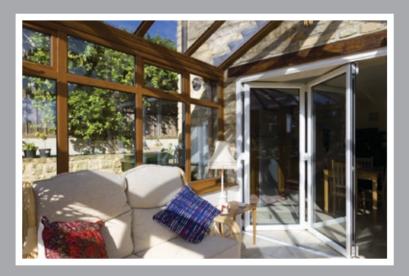

## VERSATILITY AND STYLE TO SUIT EVERY HOME AND LIFESTYLE

Dualfold adds a new dimension to any room, sliding smoothly aside to allow the outdoors in. Whether you are looking to extend a dining area onto a patio, or keep a conservatory cool in summer, Dualfold fits the bill.

You can choose to have one or two doors swinging open like traditional French doors, then slide the set to one side or the other. A two-pane arrangement can even help you to maximise the space between a conservatory and the house, by sliding unobtrusively to one side, giving a full clear opening.

Dualfold's slim sight-lines allow you to make the most of your view, bringing the beauty of your garden right into your home