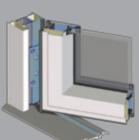

Dualfold sliding folding doors all feature advanced technology – combining the structural integrity of aluminium with a thermally enhancing polyamide keeping you insulated from the elements.

Dualfold sliding folding doors can be fitted directly to the structure of your property.