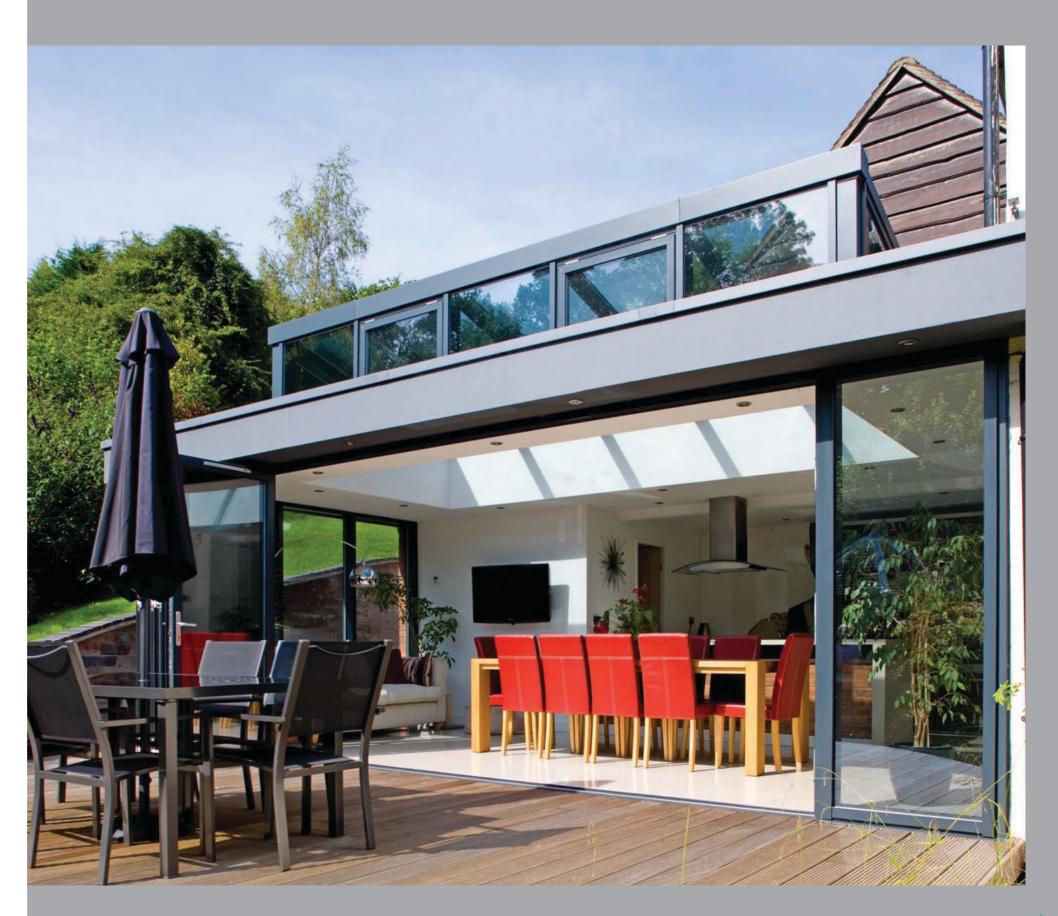

# EXTEND YOUR LIVING AREA

## VERSATILITY AND STYLE TO SUIT EVERY HOME AND LIFESTYLE

Dualfold adds a new dimension to any room, sliding smoothly aside to allow the outdoors in. Whether you are looking to extend a dining area onto a patio, or keep a conservatory cool in summer, Dualfold fits the bill.

You can choose to have one or two doors swinging open like traditional French doors, then slide the set to one side or the other. A two-pane arrangement can even help you to maximise the space between a conservatory and the house, by sliding unobtrusively to one side, giving a full clear opening.