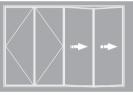

#### CONFIGURATIONS WITH HINGED DOOR LEAVES

SEVEN PANE CONFIGURATION (7 panes, 7 sliding, 0 swing)

SIX PANE CONFIGURATION (6 panes, 5 sliding,1 swing)

FIVE PANE CONFIGURATION

FOUR PANE CONFIGURATION (4 panes, 3 sliding, 1 swing)